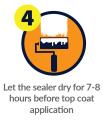

#### **METHOD OF APPLICATION** Ļ⊲

Clean the walls by rubbing with sandpaper

W/C Touch Putty

Apply one coat of 100% thinned Berger XPress Sealer as the prime coat