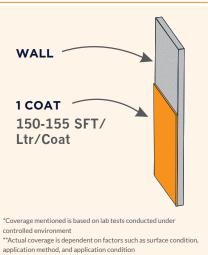

Ultimate painting solution for your dream home

**BERGER XPRESS SEALER** 



## PRODUCT DESCRIPTION

Berger XPress Sealer is specially designed with acrylic methacrylic ester based polymer having excellent alkali resistance properties to stop migration of ions to the top coat. Its unique alkali-cation absorption technology makes it professional choice due to faster application feasibility even in highly alkaline condition. It enables faster project completion and can be applied on freshly prepared concrete & masonry surface within 06 to 07 days.





MIGRATION





EXCELLENT TOP COAT Adhesion



IMPROVED FORMULA WITH





## PRODUCT INFORMATION

## PACK SIZES



## COVERAGE



## **UNIQUE FEATURE**



Can be applied after 6-7 days of plaster preparation

# **SURFACE PREPARATION**





Concrete Stone





Interior Cement Plaster





Brick Asbestos





Newly prepared plastered surface is allowed to mature for a period of only 06 to 07 days of drying. Chalk joints and fill holes where necessary. Ensure that the surface is free from loose particles and any greasy/oily substance by cleaning the surface through rubbing with emery paper or wire brush.

Surface Preparation Method Berger offers a complete range of surface treatment solutions, please call 08000-123456 or visit your nearest Berger Experience Zone for more information.

#### **METHOD OF APPLICATION** Ļ⊲





Clean the walls by rubbing with sandpaper

W/C Touch Putty



Apply one coat of 100% thinned Ber