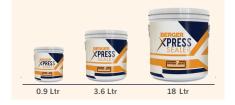

Ultimate painting solution for your dream home

**BERGER XPRESS SEALER** 



## PRODUCT DESCRIPTION

Berger XPress Sealer is specially designed with acrylic methacrylic ester based polymer having excellent alkali resistance properties to stop migration of ions to the top coat. Its unique alkali-cation absorption technology makes it professional choice due to faster application feasibility even in highly alkaline condition. It enables faster project completion and can be applied on freshly prepared concrete & masonry surface within 06 to 07 days.





MIGRATION





EXCELLENT TOP COAT Adhesion



IMPROVED FORMULA WITH





## PRODUCT INFORMATION

## PACK SIZES



## COVERAGE



## **UNIQUE FEATURE**



Can be applied after 6-7 days of plaster preparation

# **SURFACE PREPARATION**





Concrete Stone





Interior Cement Plaster





Brick Asbestos





Newly prepared plastered surface is allowed to mature for a period of only 06 to 07 days of drying. Chalk joints and fill holes where necessary. Ensure that the surface is free from loose particles and any greasy/oily substance by cleaning the surface through rubbing with emery paper or wire brush.

Surface Preparation Method Berger offers a complete range of surface treatment solutions, please call 08000-123456 or visit your nearest Berger Experience Zone for more information.

#### **METHOD OF APPLICATION** Ļ⊲





Clean the walls by rubbing with sandpaper

W/C Touch Putty



Apply one coat of 1