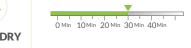

### **METHOD OF APPLICATION**

Clean surfaces by sanding with emery paper

Apply one coat of 100% thinned Breathe Easy Water Based Sealer and allow to dry for 4-6 hours

Apply two coats of **Breathe Easy Wall Putty** with a 6-8 hours interval