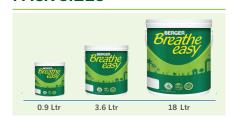

# **BREATHE EASY WATER SEALER**





#### PRODUCT DESCRIPTION

Breathe Easy Water Sealer is a new invention in the arena of primer for plastered wall with healthy home concept. It is a Volatile Organic Compound (VOC) free product that provides a friendly environment and is odor free. It can seal and stop penetration of moisture from inside wall and keeps the topcoat finish unharmed. It conforms requirements of GS - II.











## PRODUCT INFORMATION

#### **PACK SIZES**



#### **COVERAGE**



#### **UNIQUE FEATURE**



## **SURFACE PREPARATION**





Concrete Stone



Interior Cement Plaster



**Brick Asbestos** 



Cement Sheet



Surface Preparation Method After plastering, allow the surface to dry for at least 8-12 weeks. Moisture content should be less than 15%. Before application, ensure that the surface is clean, dry, free from loose particles, dust, dirt, grease, wax, mould, fungal growth, etc. The product should not be applied on surfaces with continuous seepage or dampness.

Berger offers a complete range of surface treatment solutions, please call 08000-123456 or visit your nearest Berger Experience Zone for more information.

### **METHOD OF APPLICATION**



Clean surfaces by sanding with emery paper



Apply one coat of 100% thinned Breathe E