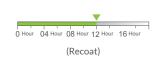

### **METHOD OF APPLICATION**

Clean surfaces by sanding with emery paper

Apply one coat of 100% thinned Breathe Easy Water Based Sealer and allow to dry for 4-6 hours

Apply two coats of **Breathe Easy Wall Putty** with a 6-8 hours interval

After overnight drying of Putty, sand smooth with emery paper

Apply one coat of 100% thinned Breathe Easy Water Based Sealer and let it dry for 24 hours