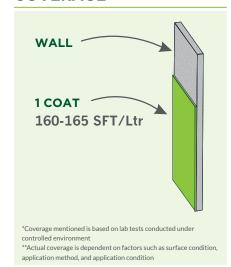

# **BREATHE EASY WATER SEALER**





#### PRODUCT DESCRIPTION

Breathe Easy Water Sealer is a new invention in the arena of primer for plastered wall with healthy home concept. It is a Volatile Organic Compound (VOC) free product that provides a friendly environment and is odor free. It can seal and stop penetration of moisture from inside wall and keeps the topcoat finish unharmed. It conforms requirements of GS - II.











## PRODUCT INFORMATION

#### **PACK SIZES**



#### **COVERAGE**



#### **UNIQUE FEATURE**



## **SURFACE PREPARATION**





Concrete Stone



Interior Cement Plaster



**Brick Asbestos** 



Cement Sheet



Surface Preparation Method After plastering, allow the surface to dry for at least 8-12 weeks. Moisture content should be less than 15%. Before application, ensure that the surface is clean, dry, free from loose particles, dust, dirt, grease, wax, mould, fungal growth, etc. The product should not be applied on surfaces with continuous seepage or dampness.

Berger offers a complete range of surface treatment solutions, please call 08000-123456 or visit your nearest Berger Experience Zone for more information.

### **METHOD OF APPLICATION**



Clean surfaces by sanding with emery paper



Apply one coat of 100% thinned Breathe Easy Water Based Seale