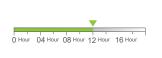

After overnight drying of Putty, sand smooth with emery paper

Apply one coat of 100% thinned Breathe Easy Water Based Sealer and let it dry for 24 hours